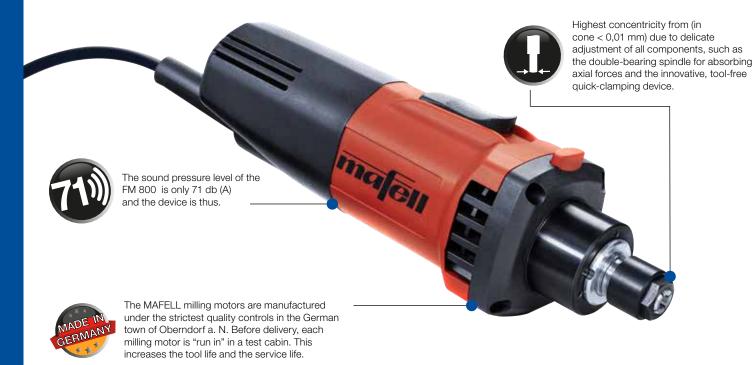

# **Product description**

With the FM 800, MAFELL has developed another milling motor "Made in Germany". The high quality standard and well thought-out details make the MAFELL milling motor the best partner in its performance class.

### Technical data

Nominal power consumption Universal motor Nominal idling speed Clamping collar / collet chuck Dimensions (L x W x H) Sound pressure level db (A) Weight

 $800~W\\230~V~/~50~Hz\\7.000~-~25.000~rpm\\43~mm~(1,69~in.)~/~8~mm~(0,31~in.)\\254~x~79~x~73~mm~(10~x~3,11~x~2,87~in.)\\71~dB~(A)\\1,65~kg~(3,64~lbs)$ 